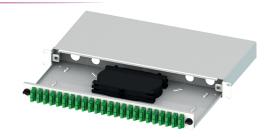

## **ECOSLIDE 1U**

The Ecoslide 1RU sliding patch panel system in its basic form is supplied with the panels unloaded without adaptors ready for you to install the adaptor of your choice. The panel can also be pre-loaded complete with the required adaptor and simple splice management kit, or preloaded with pigtails to meet your project needs. The tray is locked in place with two simple to operate via plastic quarter turn lock when fully extended the tray is designed to lower to 45°, or move the tray to the side and it will lock to lower only 10°. This provides the perfect working platform for simple installation or easy maintenance and access even after the panel is installed in the rack. This solution allows for easy access to the front patch cords as well as the splice trays and pigtails after being pulled out. Standard panels are available empty for complete field configuration, half-loaded with adaptor plates for field termination and cable assembly installation, or stubbed with a factory-installed cable assembly of a user specified length.

## Features

- ▶48 Fiber Capacity, SC LC ST fitted adapter panels
- ▶Integrated 19" Mounting Brackets
- ▶ Rear cable entries
- ▶ Robust structure
- ▶RAL9005 or RAL7035
- ▶19" Rack cabinet standart
- ▶Cable Entry PG16 (2 pcs),
- ▶ Cable Entry PG13,5 (2 pcs)
- ▶ RoHS