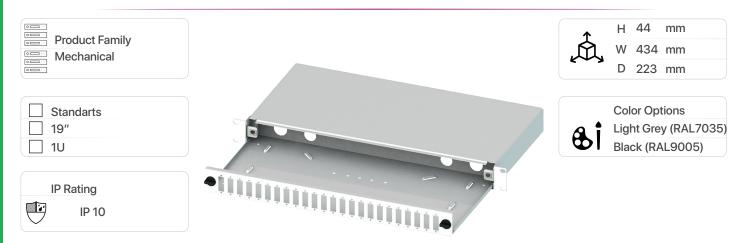

## **ECOSLIDE 1U**

The Ecoslide 1RU sliding patch panel system in its basic form is supplied with the panels unloaded without adaptors ready for you to install the adaptor of your choice. The panel can also be pre-loaded complete with the required adaptor and simple splice management kit, or preloaded with pigtails to meet your project needs. The tray is locked in place with two simple to operate via plastic quarter turn lock when fully extended the tray is designed to lower to 45°, or move the tray to the side and it will lock to lower only 10°. This provides the perfect working platform for simple installation or easy maintenance and access even after the panel is installed in the rack. This solution allows for easy access to the front patch cords as well as the splice trays and pigtails after being pulled out. Standard panels are available empty for complete field configuration, half-loaded with adaptor plates for field termination and cable assembly installation, or stubbed with a factory-installed cable assembly of a user specified length.

## Features

- ▶48 Fiber Capacity, SC LC ST fitted adapter panels
- ▶Integrated 19" Mounting Brackets
- ▶ Rear cable entries
- ▶ Robust structure
- ▶RAL9005 or RAL7035
- ▶19" Rack cabinet standart
- ▶Cable Entry PG16 (2 pcs),
- ▶ Cable Entry PG13,5 (2 pcs)
- ▶ RoHS