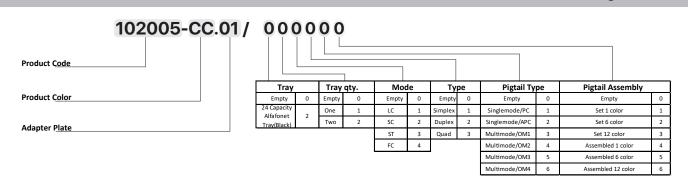

| 000000000000000000000000000000000000000                                                                                 | 12 ST or 12 FC (D-hole) 1RU Front Plate                           | 102005-CC.01/000000 |
|-------------------------------------------------------------------------------------------------------------------------|-------------------------------------------------------------------|---------------------|
| 000000000000000000000000000000000000000                                                                                 | 24 ST or 24 FC (D-hole) 1RU Front Plate                           | 102005-CC.02/000000 |
| °                                                                                                                       | 12 SC Simplex or 12 LC Duplex or 12 E2000 Simplex 1RU Front Plate | 102005-CC.03/000000 |
| •00000000000000000000000000000000000000                                                                                 | 24 SC Simplex or 24 LC Duplex or 24 E2000 Simplex 1RU Front Plate | 102005-CC.04/000000 |
| $\stackrel{\circ}{\square} \ \square \$ | 12 SC Duplex or 12 LC Quad Vertical 1RU Front Plate               | 102005-CC.05/000000 |
| $\circ 0 0 0 0 0 0 0 0 0 0 0 0 0 0 0 0 0 0 0$                                                                           | 24 SC Duplex or 24 LC Quad Vertical 1RU Front Plate               | 102005-CC.06/000000 |

## Ordering Guide

**Adapter Panels** 